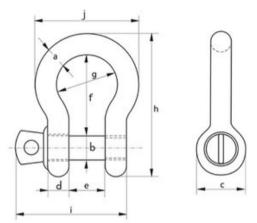

Coefficient de sécurité: 5:1

Grade: 8

| Réf.         | CMU<br>tonne(s) | a<br>mm | b<br>mm | c<br>mm | d<br>mm | e<br>mm | f<br>mm | g<br>mm | h<br>mm | i<br>(mm) | j<br>mm | Poids<br>(kg) |
|--------------|-----------------|---------|---------|---------|---------|---------|---------|---------|---------|-----------|---------|---------------|
| 420100331530 | 3,3             | 13,5    | 16      | 34      | 13      | 22      | 51      | 32      | 90      | 73        | 59      | 0,36          |
| 420100501530 | 5               | 16      | 19      | 40      | 16      | 27      | 64      | 43      | 110     | 89        | 75      | 0,63          |

## **Dimensions**