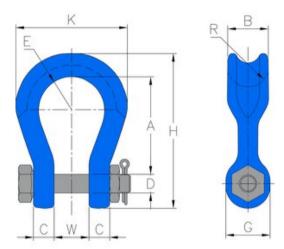

Temperature range: -40°C up to +200°C (without reduction in WLL).

Finish: Blue painted.

Safety factor: 5:1

Grade: 10

| Part code    | WLL<br>ton | Nominal size mm | A mm | B mm | C mm | D<br>mm | E<br>mm | G<br>mm | H<br>mm | K<br>mm | R<br>mm | W<br>mm | Weight<br>kg |
|--------------|------------|-----------------|------|------|------|---------|---------|---------|---------|---------|---------|---------|--------------|
| 420100700940 | 7          | 19              | 91   | 41   | 18   | 22      | 32      | 46      | 150     | 104     | 32      | 33      | 1.7          |
| 420101250940 | 12.5       | 26              | 118  | 54   | 23   | 29      | 41      | 61      | 194     | 140     | 35      | 44      | 3.8          |
| 420101800940 | 18         | 32              | 148  | 64   | 30   | 36      | 51      | 68      | 238     | 172     | 38      | 54      | 6.7          |
| 420103000940 | 30         | 38              | 176  | 80   | 35   | 45      | 64      | 89      | 289     | 216     | 45      | 60      | 12.5         |