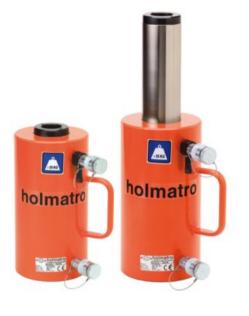

# HHJ H Hollow Plunger Hydraulic Cylinder

# Product information

Holmatro hollow plunger cylinders (HHJ) – Hydraulic

### Unique specifications:

- Compact
- Suitable for pulling, lifting, tensioning in all positions
- Protected against ejection of the plunger
- Hollow saddle; prevents damage to the plunger
- Protected against over pressure on return side; A418 valve

## Hydraulic return standard supplied with:

- High flow female coupler A118 on inlet port
- High flow female coupler with pressure relief valve A418 on outlet port
- Hollow saddle