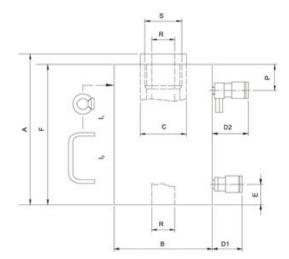

# Blueprint

#### Material: Steel

| Part code     | Code         | WLL<br>ton | stroke length<br>mm | Closed height<br>mm | Weight<br>kg |
|---------------|--------------|------------|---------------------|---------------------|--------------|
| 5211100122045 | HHJ 30 H 15  | 30         | 150                 | 285                 | 23           |
| 5211100122031 | HHJ 60 H 20  | 60         | 200                 | 334                 | 40           |
| 5211100122053 | HHJ 100 H 20 | 100        | 200                 | 395                 | 78           |