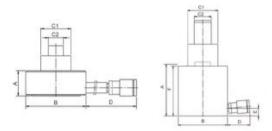

## Blueprint

#### Also available:

- Hydraulic pump units 700bar to control your system
- Hydraulic hoses 700bar
- System components to complete your hydraulic system

Material: Steel

| Part code     | Code          | WLL<br>ton | Closed height<br>mm | required oil cc | stroke length 1<br>mm | stroke length 2<br>mm | Weight<br>kg |
|---------------|---------------|------------|---------------------|-----------------|-----------------------|-----------------------|--------------|
| 5211100111005 | HFJ 10/30 G 4 | 10         | 49                  | 118             | 41                    | 20                    | 4.5          |
| 5211100112103 | HJ 20/50 G 11 | 20         | 140                 | 554             | 111                   | 55                    | 12.5         |