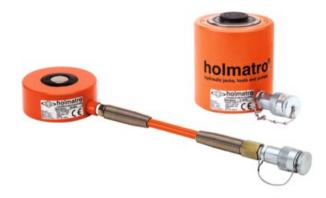

### **Product information**

Holmatro telescopic (flat) cylinders (HFJ, HJ) - Gravity return

#### Standard supplied with:

- High flow female coupler A118
- · 2-stage plunger
- HFJ 10/30 G 4 contains a 30 cm connecting hose with anti-kink spring
- HJ 20/50 G 11 contains a flat saddle