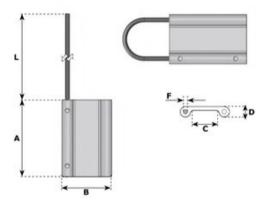

The ID Tag ALITAG is readily available, even in large volumes

| Part code | A mm | B mm | C mm | D<br>mm | F<br>mm | L<br>mm | Weight<br>kg |
|-----------|------|------|------|---------|---------|---------|--------------|
| 40989367B | 50   | 35   | 12   | 10      | 4       | 200     | 0.03         |
| 40989367A | 70   | 45   | 22   | 10      | 4       | 230     | 0.04         |
| 40989367C | 75   | 50   | 29   | 10      | 4       | 230     | 0.09         |

## Blueprint