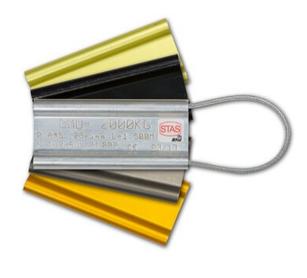

## **Product information**

The ID Tag ALITAG provides a display of the slings' mechanical constraints and identification material. It consists of an aluminium plate and a galvanized or stainless steel cable crimped at one end. This expert crimping, made using a press or TAGTOOL, is permanent and ensures technical information about the lifting accessory is never lost. LIFTEUROP offers several specific solutions for sustainable micro-percussion marking, laser engraving and adhesive labelling.