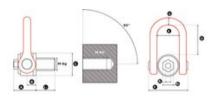

**Standard:** EN 1677-1 except grade/WLL

Safety factor: 5:1

| Part code         | WLL<br>ton | Thread     | Torque<br>Nm | A mm | B mm | C mm | D<br>mm | E<br>mm | F<br>mm | G<br>mm | L1<br>mm | S1<br>mm | S2<br>mm | Weight<br>kg |
|-------------------|------------|------------|--------------|------|------|------|---------|---------|---------|---------|----------|----------|----------|--------------|
| 4215GIGADSSM150UP | 125        | M 150 (x6) | 2,000        | 271  | 115  | 290  | 353     | 302     | 544     | 103     | 228      | 41       | 105      | 268          |