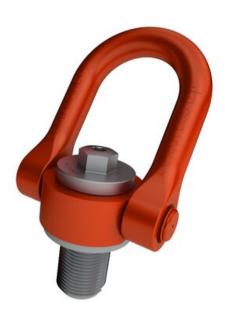

### **Product information**

The universal swivel shackle GIGA DSS is a double swivel ring. It is specially designed for simultaneously lifting androtating of very heavy loads. Its double swivel action ensures perfect alignment with the sling.

#### Features:

- Swiveling under load
- Usable for any kind of heavy lifting operation
- The tightening torque is stamped on all lifting rings in the GRADUP range.

Material: High tensile steel

Marking: According to standard, CE-marked Temperature range: -20°C up to +200°C