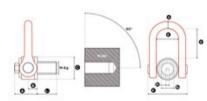

**Standard:** EN 1677-1 except grade/WLL

Safety factor: 5:1

| Part code         | WLL<br>ton | Thread     | Torque<br>Nm | A mm | B mm | C mm | D<br>mm | E<br>mm | F<br>mm | G<br>mm | L1<br>mm | S1<br>mm | S2<br>mm | Weight<br>kg |
|-------------------|------------|------------|--------------|------|------|------|---------|---------|---------|---------|----------|----------|----------|--------------|
| 4215GIGADSSM150UP | 125        | M 150 (x6) | 2,000        | 271  | 115  | 290  | 353     | 302     | 544     | 103     | 228      | 41       | 105      | 268          |