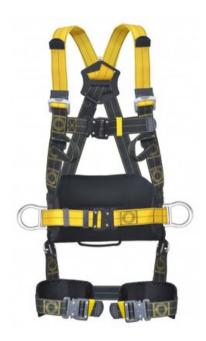

Work positioning D-Rear / dorsal D-ring ring

## **Harness FA1021401**

## **Product information**

This is a body harness with special water, oil and dirt repellent REVOLTA webbing. REVOLTA Full Body Harness has 2 attachment points with work positioning belt and 4 automatic buckles, adjustable shoulder, thigh straps and waist belt. Shoulder straps have combination buckles.

## Advantages:

- Chest strap, thigh straps and waist strap are provided with automatic buckles for easy adjustment.
- 4 tool-holding loops and 1 extra bigger handle at waist and thigh level for keeping extra karabiners and accessories.
- Soft padding on thigh straps for an extended comfort.