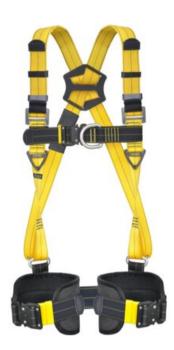

Rear / dorsal D-ring Chest anchoring

## **REVOLTA Sit-Harness FA 1011300**

## **Product information**

Adjustable shoulder and thigh straps. Sternal and shoulder straps have combination buckles.

Convenience - Water, oil and dirt repellent REVOLTA webbing. Chest strap and thigh straps have automatic buckles.

Ergonomics - Soft padding on thigh straps for an extended comfort.

**Material:** Strap: Polyester, Buckles: Aluminium **Marking:** According to standard, CE-marked

Standard: EN 361

| Part code    | Size | Max. user weight<br>kg | Weight<br>kg |
|--------------|------|------------------------|--------------|
| 820100361390 | S-L  | 140                    | 1.47         |