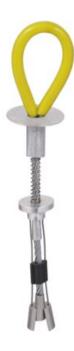

## **Concrete Anchor FA6001800**

## **Product information**

Designed to be installed in concrete very quickly thanks to a pressure button that wedges the anchor point into the host structure. A hole of diam. 19-20 mm and 110 mm of depth is needed for the installation into concrete.

Material: Aluminium, Steel and Stainless Steel.

Marking: According to standard, CE-marked, Serial No., Manufacture ID

Temperature range: -30°C up to +50°C

Standard: EN 795-B

| Part code     | Min. breaking force<br>kN | Max. number of persons | Weight<br>kg |
|---------------|---------------------------|------------------------|--------------|
| 8415FA6001800 | 12                        | 1                      | 0.15         |