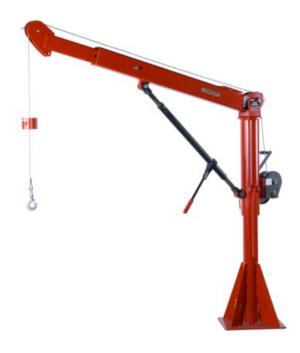

## **Stationary Captain Crane 5FT25**

## **Product information**

With electric, hydraulic or pneumatic operation, the Captain 2500 rotates 360 degrees and has a quick-disconnect anchor.

- Load ratings up to 1000 kg
- Rugged and affordable
- Manual, drill drivable, electric, hydraulic or pneumatic operation
- Rotates 360°, stops every 30 degrees
- Flexibility due to telescopic arm and different angles of the boom
- Available in 2 finishes, std. red enamel and epoxy finish
- 2-Year Standard Warranty
- Proof of load 125% of WLL (optional)