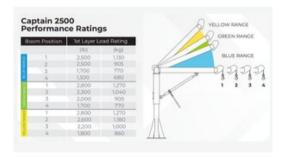

Machinery directive: 2006/42/EC as amended by Directive 95/16/EC.

Marking: CE-marked

| Part code | Capacity max. Reach | Capacity min. Reach | Max. Reach | Min. Reach |
|-----------|---------------------|---------------------|------------|------------|
|           | kg                  | kg                  | mm         | mm         |
| 6011      | 680                 | 1,000               | 3,098      | 1,346      |