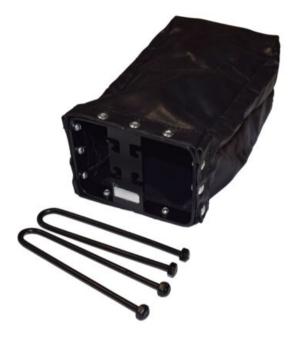

## **Chain Bag POWERTEX**

## **Product information**

POWERTEX Chain bags are durable and designed to be easily mounted to chain blocks. They can contain up to 10 meter of chains.

- Universal Fits many brands and models of chain hoists in the market
- Easy to mount without dismantling the hoist
- Comes in two different sizes
- The chain bags can be combined with POWERTEX Chain Block both Blackline BK and standard S1 and S2 versions.

Blackline BK products are suitable to be used in theatres and entertainment industry.

Material: PVC-coated canvas, steel frame/holding pillars.

Finish: Black.

| Part code     | For hoist             | A mm | B mm | C mm | D<br>mm | E<br>mm |
|---------------|-----------------------|------|------|------|---------|---------|
| 5097PCB100300 | Chain Block PCB 0,5 t | 360  | 120  | 90   | 47      | 20      |
| 5097PCB100301 | Chain Block PCB 1 t   | 412  | 145  | 90   | 47      | 27      |
| 5097PCB100302 | Chain Block PCB 2 t   | 426  | 145  | 110  | 60      | 35      |