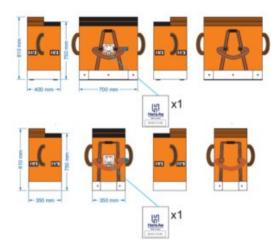

Material: 100% Polyester

Marking: According to standard, CE-marked, producers name, address, description, type, WLL

Temperature range: -30°C up to +100°C

Standard: EN 1492-1

Safety factor: 7:1

| Part code | WLL<br>ton | Safety Factor | Dimensions<br>mm    | Weight<br>kg |
|-----------|------------|---------------|---------------------|--------------|
| 7581      | 0.4        | 7:1           | 350x350x750 (LxWxH) | 8.6          |
| 7581      | 0.4        | 7:1           | 700x400x750 (LxWxH) | 8.6          |

## Blueprint