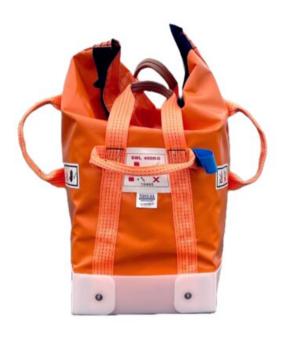

## **Product information**

For secure lifting of heavier material with cranes, these lifting bags have a hard bottom with a webbing sling for lifting with a crane hook.

Lifting bag fulfill the Machinery Directive 2006/42/EC.

Material: 100% Polyester

Marking: According to standard, CE-marked, producers name, address, description, type, WLL

Temperature range: -30°C up to +100°C

Standard: EN 1492-1

Safety factor: 7:1

| Part code | WLL<br>ton | Safety Factor | Dimensions<br>mm    | Weight<br>kg |
|-----------|------------|---------------|---------------------|--------------|
| 7581      | 0.4        | 7:1           | 350x350x750 (LxWxH) | 8.6          |
| 7581      | 0.4        | 7:1           | 700x400x750 (LxWxH) | 8.6          |