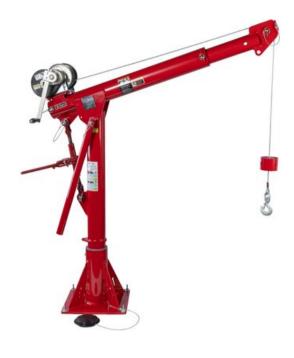

## **Portable Davit Crane 5AT2 Aluminium**

## **Product information**

Davit cranes can be configured with a manual winch for short, infrequent lifts or a power winch for longer lifts or heavier loads.

## Features:

- Load ratings from 250kg to 540kg
- Portable, heaviest part less than 14kg
- Total weight less than 38kg (13.6kg / 10.9kg / 6.3kg)
- Rugged and affordable
- Manual or power winch operation
- 360° rotation
- Flexibility due to telescopic arm and different angles of the boom
  Easy, No-Tools Assembly/Disassembly (all individual components less than
- Variety of bases (compatible with steel bases)
- 2-Year warranty
- Proof of load 125% of WLL (Optional)