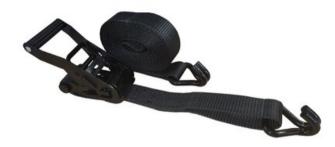

## **Product information**

The black, two parts lashing system is ideal for securing stage backdrops and loads in the defence industry. Thanks to its high strength and durability, it is reliable even in the toughest conditions. Equipped with a double hook, it provides a solid cargo securing. The product is designed for professional use, guaranteeing the safety and stability of the goods being secured.

Material: Polyester & Steel Marking: According to standard

Finish: Painted Black Standard: EN 12195-2

| LC<br>daN | Length<br>m | Band width<br>mm | Design | Fitting          | STF<br>daN |
|-----------|-------------|------------------|--------|------------------|------------|
| 1,000     | 4           | 35               | 2-part | Wire hook double | 150        |
| 1,000     | 6           | 35               | 2-part | Wire hook double | 150        |
| 1,000     | 8           | 35               | 2-part | Wire hook double | 150        |
| 1,000     | 10          | 35               | 2-part | Wire hook double | 150        |