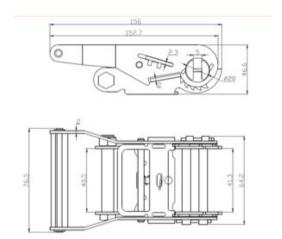

ok, it provides a solid cargo securing. The product is designed for professional use, guaranteeing the safety and stability of the goods being secured.

Material: Polyester & Steel Marking: According to standard

Finish: Painted Black Standard: EN 12195-2

| LC<br>daN | Length<br>m | Band width<br>mm | Design | Fitting          | STF<br>daN |
|-----------|-------------|------------------|--------|------------------|------------|
| 1,000     | 4           | 35               | 2-part | Wire hook double | 150        |
| 1,000     | 6           | 35               | 2-part | Wire hook double | 150        |
| 1,000     | 8           | 35               | 2-part | Wire hook double | 150        |
| 1,000     | 10          | 35               | 2-part | Wire hook double | 150        |

## Blueprint