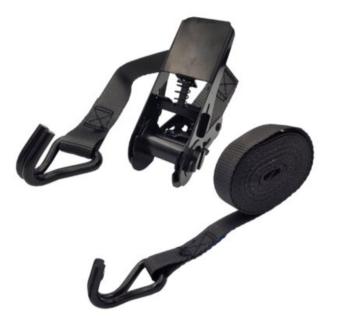

## Lashing system Blackline 25mm STF 150daN LC 400 daN

Product information

The black, two parts lashing system is ideal for securing stage backdrops and loads in the defence industry. Thanks to its high strength and durability, it is reliable even in the toughest conditions. Equipped with a double hook, it provides a solid cargo securing. The product is designed for professional use, guaranteeing the safety and stability of the goods being secured.

Material: Polyester & Steel Marking: According to standard Finish: Painted Black Standard: EN 12195-2

| LC<br>daN | Length<br>m | Band width<br>mm | Design | Fitting          | STF<br>daN |
|-----------|-------------|------------------|--------|------------------|------------|
| 400       | 4           | 25               | 2-part | Wire hook double | 150        |
| 400       | 6           | 25               | 2-part | Wire hook double | 150        |
| 400       | 8           | 25               | 2-part | Wire hook double | 150        |
| 400       | 10          | 25               | 2-part | Wire hook double | 150        |