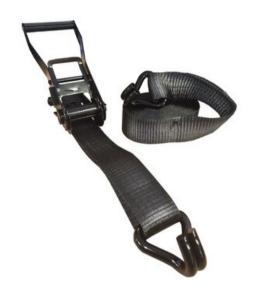

## Lashing system Blackline 50mm STF 350daN LC 2500 daN

## **Product information**

The black, two parts lashing system is ideal for securing stage backdrops and loads in the defence industry. Thanks to its high strength and durability, it is reliable even in the toughest conditions. Equipped with a double hook, it provides a solid cargo securing. The product is designed for professional use, guaranteeing the safety and stability of the goods being secured.

Material: Polyester & Steel Marking: According to standard

Finish: Painted Black Standard: EN 12195-2

| LC<br>daN | Length<br>m | Band width<br>mm | Design | Fitting          | STF<br>daN |
|-----------|-------------|------------------|--------|------------------|------------|
| 2,500     | 4           | 50               | 2-part | Wire hook double | 350        |
| 2,500     | 6           | 50               | 2-part | Wire hook double | 350        |
| 2,500     | 8           | 50               | 2-part | Wire hook double | 350        |
| 2,500     | 10          | 50               | 2-part | Wire hook double | 350        |