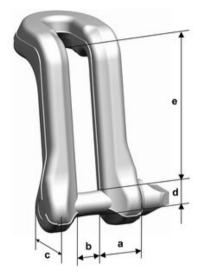

Marking: CE-marked, Manufacturer's symbol, and batch number. Finish: Pickled and blasted.

Safety factor: 4:1 Grade: 6

| Part code    | Code       | WLL  | a  | b  | С  | d  | е  | Weight |
|--------------|------------|------|----|----|----|----|----|--------|
|              |            |      | mm | mm | mm | mm | mm |        |
| 400200630030 | LCWI 5-6 C | 0.63 | 10 | 6  | 12 | 6  | 31 | 0.068  |