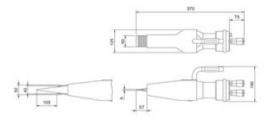

Features: Minimum insertion space of 6 mm.

| Code     | WLL<br>ton | return type | min. insertion space<br>mm | lifting stroke<br>mm | max. spreading force<br>kN/t | max.working pressure<br>bar/Mpa | required oil (press) cc | required oil(retract) cc | Weight<br>kg | Delivery time |
|----------|------------|-------------|----------------------------|----------------------|------------------------------|---------------------------------|-------------------------|--------------------------|--------------|---------------|
| HWJ 25 U | 24         | hydraulic   | 6                          | 51                   | 235.4 / 24                   | 720 / 72                        | 328                     | 217                      | 8.1          | 15            |

## Blueprint