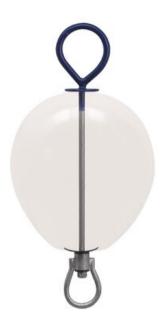

## **Product information**

**General:** The CCE inflatable mooring buoy is offered with a short mooring rod. The buoy is fully assembled by the factory and only need correct inflation before use. The rod includes a swivel at the lower end and all parts are hot dip galvanized.

| Part code      | Code     | Diameter<br>mm | Buoyancy<br>kg | L1<br>mm | L2<br>mm |
|----------------|----------|----------------|----------------|----------|----------|
| 86314176040400 | CCE2-50" | 385            | 28             | 640      | 150      |
| 86314176040600 | CCE3-60" | 450            | 53             | 740      | 150      |
| 86314176040800 | CCE4-75" | 540            | 98             | 855      | 170      |