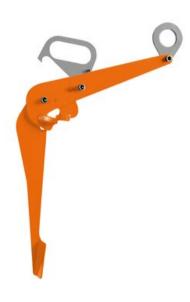

## General:

For lifting, handling and moving of steel (oil)drums, where the drums have to stay in a vertical position. These VKHW clamps should preferably be used only with closed drums. Capacity 0.6 tons.