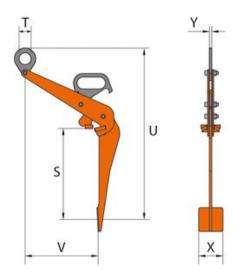

| Part code       | Code       | WLL<br>ton | Hole diameter | Jaw width<br>mm | S<br>mm | T<br>mm | U<br>mm | V<br>mm | X<br>mm | Y<br>mm | Weight<br>kg |
|-----------------|------------|------------|---------------|-----------------|---------|---------|---------|---------|---------|---------|--------------|
| 502100060002430 | VKHW 0.6 t | 0.6        | 305           |                 | 434     | 50      | 765     | 305     | 100     | 10      | 7            |

## Blueprint