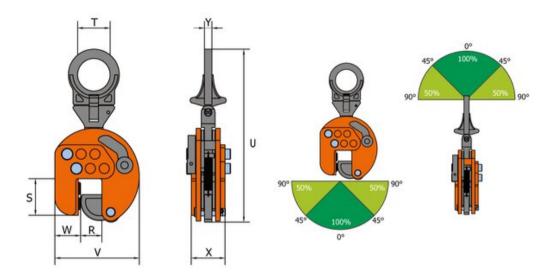

Minimum WLL is 10% of the maximum WLL.

| Part Code     | Code       | WLL<br>ton | Jaw width<br>mm | X<br>mm | Y<br>mm | S<br>mm | T<br>mm | U<br>mm | V<br>mm | W<br>mm | Weight<br>kg | Delivery time |
|---------------|------------|------------|-----------------|---------|---------|---------|---------|---------|---------|---------|--------------|---------------|
| 16.01VEUW-A3t | VEUW-A 3 t | 3          | 0-95            | 77      | 16      | 79      | 70      | 373     | 183-243 | 51      | 10           | 15            |

## Blueprint