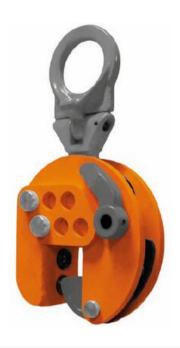

## Product information

**General:** Only one clamp is needed for different kind of jobs. Also the same clamp can be used if a big jaw opening is necessary. For lifting and moving of steel plates and structures from all positions. Jaw opening from 0 - 95 mm. Adjustable by steps of 30 mm. Capacity 3,000 kg. Strong and lightweight construction.