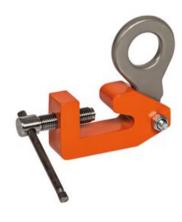

## **Product information**

**General:** For use as a temporary lifting point in any room where HP-profile is being used, such as sectional ship parts and ship engine rooms. The BSW clamp is equipped with a thread spindle for attaching the clamp. The clamp is used for HP-100 to HP-240 (HP = Hollandprofile)