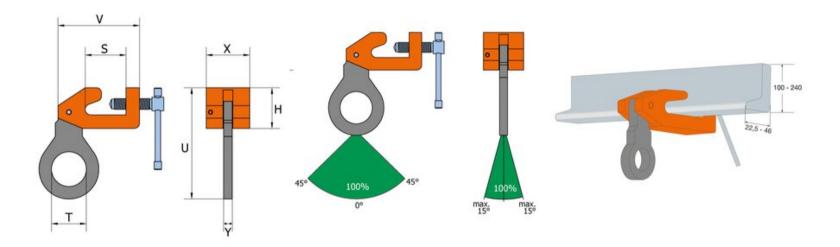

| Part code       | Code      | WLL<br>ton | Jaw width<br>mm | H<br>mm | S<br>mm | T<br>mm | U<br>mm | V<br>mm | X<br>mm | Y<br>mm | Weight<br>kg |
|-----------------|-----------|------------|-----------------|---------|---------|---------|---------|---------|---------|---------|--------------|
| 502100152400540 | BSW 1.5 t | 1.5        | 100-240         | 75      | 74      | 45      | 180     | 150     | 40      | 16      | 2.9          |
| 502100302400540 | BSW 3 t   | 3          | 100-240         | 75      | 75      | 65      | 205     | 150     | 80      | 16      | 6            |

## Blueprint