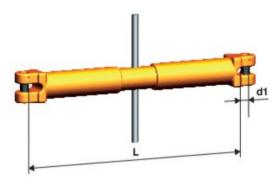

**Finish:** Orange powder coated. **Standard:** EN 12195-3

| Part code       | Code    | LC<br>kN | MBL   | STF<br>daN | Tension distance | L min.<br>mm | L max.<br>mm | d1<br>mm | Weight<br>kg |
|-----------------|---------|----------|-------|------------|------------------|--------------|--------------|----------|--------------|
| 705102040000410 | KSSW 16 | 200      | 20.39 | -          | 250              | 530          | 780          | 20       | 10           |