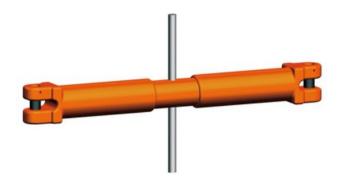

For lashing and load security of heavy loads on trucks and rail. 25% higher lashing capacity than grade 8 Clevis turnbuckles.

Material: Alloy steel grade 10.

Marking: According to standard, Pewag or PW, winner 10, H16, CE, batch code and type.

**Finish:** Orange powder coated. **Standard:** EN 12195-3

| Part code       | Code    | LC<br>kN | MBL   | STF<br>daN | Tension distance | L min.<br>mm | L max.<br>mm | d1<br>mm | Weight<br>kg |
|-----------------|---------|----------|-------|------------|------------------|--------------|--------------|----------|--------------|
| 705102040000410 | KSSW 16 | 200      | 20.39 | -          | 250              | 530          | 780          | 20       | 10           |