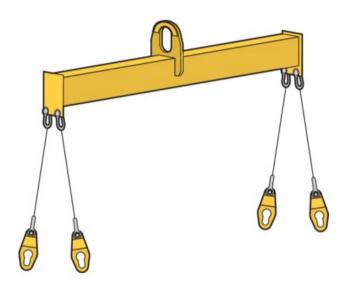

## **Product information**

General: Low profile beam for the handling of garbage containers in workshops and worksites. The beam is delivered complete with four chain slings and fitting LB-1.

Design: Welded pipe beam construction which gives good torsional stiffness and is lightweight.