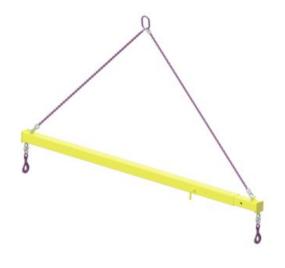

## **Spreader Type 6650 Adjustable**

## **Product information**

**General:** The spreaders have a high point of oscillation which results in good balance. The table only shows a few examples of available sizes and provide an indication of dimensions, loads and weights. Other lengths and working loads can be manufactured to suit a customers requirements. All spreaders are supplied complete with 2-leg sling and shackles according to the table. The beams can be provided with other accessories such as hooks, wire rope slings, chain slings or textile slings. Please also refer to our description in the introduction to this section on lifting beams.

Design: Lightweight welded pipe beam construction providing good torsional stiffness.

Proof: 1,5 x WLL.

Material: Hollow beam and plate manufactured with high-strength structural steel. Marking: Working load limit and CE marking. Finish: Yellow painted.