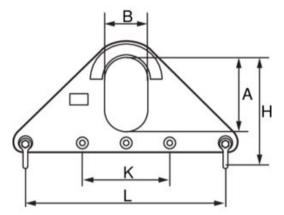

## **Lifting Triangle**

## **Product information**

General: The lifting triangle has the same function as a short beam or a spreader. Given working load limits are valid for a maximum top sling angle of 90°. For top angles between 90°-120° working load limit shall be reduced by 30%. All lifting triangles are supplied with 2 shackles according to table. Working load limit in the centre shackle hole is equal to the working load limit of the shackle according to the table

Design: Cut sheet metal. Wear plates and spacers for the shackles.

Proof: Batch proof 2 x WLL.

Material: Plate of high-strength structural steel.

Marking: WLL and CE-marking.

Finish: Yellow painted.

Note: Other loads and dimensions are available on request.

## Blueprint