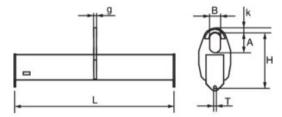

room. The table only shows a few examples of available sizes and provide an indications of dimensions, loads and weights. Other lengths and working loads can be manufactured to suit customer requirements. All beams are supplied complete with shackles according to the table. The beams can be provided with other accessories such as hooks, wire rope slings, chain slings or textile slings. Please also refer to our description in the introduction to this section on lifting beams.

Design: Lightweight welded beam construction providing good torsional stiffness.

Proof: 1,5 x WLL.

Material: Beam and plate of high-strength structural steel.

Marking: Working load limit and CE marking.

Finish: Yellow painted.

Note: Also manufactured with plates and/or excavator hooks in the ends.

## Blueprint