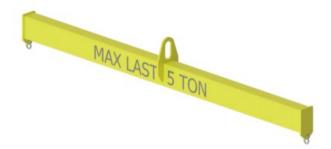

## **Product information**

**General:** Low profile lifting beam for minimum head room. The table only shows a few examples of available sizes and provide an indications of dimensions, loads and weights. Other lengths and working loads can be manufactured to suit customer requirements. All beams are supplied complete with shackles according to the table. The beams can be provided with other accessories such as hooks, wire rope slings, chain slings or textile slings. Please also refer to our description in the introduction to this section on lifting beams.

Design: Lightweight welded beam construction providing good torsional stiffness.

Proof: 1,5 x WLL.

Material: Beam and plate of high-strength structural steel.

Marking: Working load limit and CE marking.

Finish: Yellow painted.

Note: Also manufactured with plates and/or excavator hooks in the ends.