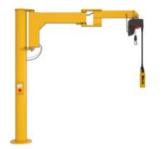

## Product information

Column mounted slewing jib crane for indoor use.

The Vetter BOY jib handling crane with foldable jib arm is designed for safe and quick handling of small tools, parts etc. up to 250 kg. The articulating jib arm enables you to easily and precisely reach every corner of the workplace – the crane virtually slews around the corner.

Advantages:

- Foldable jib arm
- Large effective lifting height
- Compact design
- Easy slewing
- Can be mounted on a machine

Contact our crane department for more information.

Marking: According to standard, CE-marked Standard: EN 13001