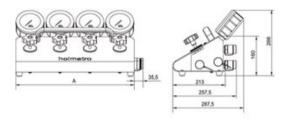

Carry-handle positioned above center of gravity
  - Installation on vari pump possible with use of Assembly set FlowPanel for comfortable position (art. No 100.182.11 for single, 100.181.112 for double acting - sold seperately)

#### Standard supplied with:

- Couplers
- Gauges

Note: Can be mounted on the protection frame of the Vari pumps

| Part code     | Code    | number of ports | couples | pressure gauge | Weight<br>kg |
|---------------|---------|-----------------|---------|----------------|--------------|
| 5297100172050 | HMS 2 C | 2               | yes     | yes            | 9            |
| 5297100172047 | HMS 4 C | 4               | yes     | yes            | 17.8         |
| 5297100172054 | HMS 6 C | 6               | yes     | yes            | 26.6         |

## Blueprint