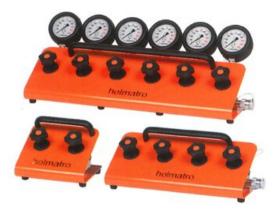

### Unique specifications

- Safe;
  - Stable construction
  - o Excellent control over your load; extremely accurate regulation of oil flow under high pressure
- Ergonomic:
  - Regulator valves with comfortable rotary knobs
  - Pressure gauges that are easy to read; 45 degrees angle
  - o Carry-handle positioned above center of gravity
  - Installation on vari pump possible with use of Assembly set FlowPanel for comfortable position (art. No 100.182.11 for single, 100.181.112 for double acting - sold seperately)

#### Standard supplied with:

- Couplers
- Gauges

Note: Can be mounted on the protection frame of the Vari pumps

| Part code     | Code    | number of ports | couples | pressure gauge | Weight<br>kg |
|---------------|---------|-----------------|---------|----------------|--------------|
| 5297100172050 | HMS 2 C | 2               | yes     | yes            | 9            |
| 5297100172047 | HMS 4 C | 4               | yes     | yes            | 17.8         |
| 5297100172054 | HMS 6 C | 6               | yes     | yes            | 26.6         |