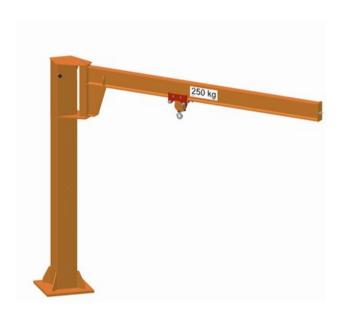

## Pillar jib crane

## **Product information**

Standard capacity: 125 kg to 2 tons.

- Slewing range 270° (full rotation on demand).
- RAL 1028 paint.
- Mounted by anchor rods with massive concrete.

## Options:

- Equipped with a manual or electric chain hoist.
- Other RAL paint available.
- Hotdipped galvanisation.
- Motorised slew.
- Rotation stoppers.
- Chemical fastening dowels.
- Power supply and lockable switch.
- Slewing retarder.
- Overbraced design.