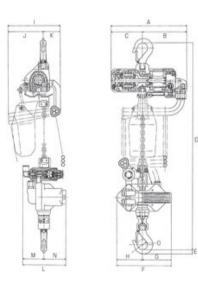

|     |     |    |     |    |    |    |
|---|-----------------|------------------------------|---|---------------|------------------------------------|-----------------------------------------|----------------------------------|-----------------------------------------|----|----------------------------------------|-----|-----|-----|-----|----|-----|-----|----|-----|-----|----|-----|----|----|----|
| į | 5601TCR250ME 0. | .25 3                        | 1 | TCR-<br>250ME | 11.7                               | 16                                      | 13                               | 8                                       | 11 | 19                                     | 286 | 174 | 112 | 837 | 15 | 194 | 102 | 92 | 184 | 123 | 61 | 152 | 74 | 78 | 36 |

## Technical data

## Blueprint