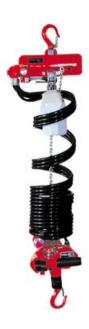

### **Product information**

Air chain hoist for material handling 250 kg.

These types Red Rooster Compact pneumatic driven Hoist are very suitable for "Material-Handling". The pendant control is direct on the lower hook so the operator can control and position the load easy and direct. The perfect solution for horizontal movements is the combination with a push trolley.

#### Standard features:

- Pendant control direct on the lower hook.
- Optimum load control, very precise positioning.
- One-hand control.
- Soft start and stop, no shock movements.
- Handle can be positioned for left-hand or righthand operation.
- Endstop system.