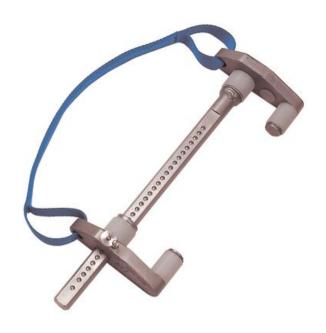

## **Personal Portable Anchor ROLLCLAMP**

## **Product information**

Enables the creation of a mobile anchor point on an R.S.J. and to work in safety while retaining a wide freedom of movement. Thanks to its 4 bearing rollers, the Rollclamp follows movements around the framework with a minimum of user intervention.

- Adjustable from 120mm to 640mm.
- Can be installed on the upper or lower soleplate

Material: Casting Jaws/Adjustment Rod: Aluminium, Webbing: Polyamide

Marking: According to standard

Standard: EN 795-B