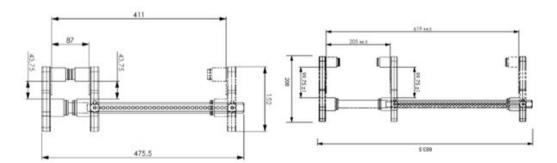

rsonal Portable Anchor ROLLCLAMP**

## **Product information**

Enables the creation of a mobile anchor point on an R.S.J. and to work in safety while retaining a wide freedom of movement. Thanks to its 4 bearing rollers, the Rollclamp follows movements around the framework with a minimum of user intervention.

- Adjustable from 120mm to 640mm.
- Can be installed on the upper or lower soleplate

Material: Casting Jaws/Adjustment Rod: Aluminium, Webbing: Polyamide

Marking: According to standard

Standard: EN 795-B

| Part Code | Size | Length<br>m | Weight<br>kg | Delivery time |
|-----------|------|-------------|--------------|---------------|
| 159070    | М    | 0.38        | 1.48         | 15            |
| 157103    | L    | 0.64        | 2.04         | 15            |

## Blueprint