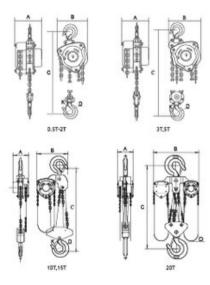

Material: Made out of solid and reliable steel, for a lower weight and compact size

Marking: CE-marked

Safety factor: 4:1

| Part code       | WLL<br>ton | Lifting height<br>m | Number of falls | Running test load<br>kN | Proof Load<br>kN | Load chain<br>mm | A<br>mm | B<br>mm | C<br>mm | D<br>mm | K<br>mm | Weight<br>kg |
|-----------------|------------|---------------------|-----------------|-------------------------|------------------|------------------|---------|---------|---------|---------|---------|--------------|
| 500500200300510 | 2          | 3                   | 1               | 30                      | 310              | 8                | 185     | 207     | 430     | 48      | 36      | 17.5         |
| 500500200600510 | 2          | 6                   | 1               | 30                      | 310              | 8                | 185     | 207     | 430     | 48      | 36      | 24.4         |
| 500500300300510 | 3          | 3                   | 2               | 45                      | 350              | 7.1              | 152     | 207     | 500     | 50      | 38      | 20.5         |
| 500500500300510 | 5          | 3                   | 2               | 75                      | 415              | 10               | 189     | 267     | 680     | 57      | 48      | 39.5         |

## Blueprint