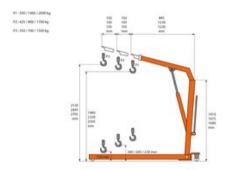

Foldable, easily stored after use, practical, compact and robust, with hard chromium plating for jack and pump.

Complies with Directive 2006/42 / EC

| Part code | Capacity<br>kg | A mm  | D<br>mm | E<br>mm | F<br>mm | G<br>mm | H<br>mm | l<br>mm | Weight<br>kg |
|-----------|----------------|-------|---------|---------|---------|---------|---------|---------|--------------|
| 6015      | 500-425-350    | 1,410 | 895     | 102     | 2,120   | 1,960   | 150     | 340     | 75           |
| 6015      | 1000-800-700   | 1,675 | 1,230   | 150     | 2,445   | 2,330   | -       | 245     | 115          |
| 6015      | 2000-1700-1500 | 1,690 | 1,290   | 150     | 2,705   | 2,505   | -       | 230     | 165          |

## Blueprint