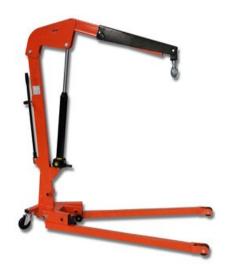

## Foldable folding workshop crane

## **Product information**

Hydraulic lifting, capacity from 500 kg to 2 tons.

3 positions telescopic arm, fast-lifting pump, double action

Dead man safety system, safety valve against overload

Great maneuverability thanks to 6 rotating wheels, and 360° rotating hook

Foldable, easily stored after use, practical, compact and robust, with hard chromium plating for jack and pump.

Complies with Directive 2006/42 / EC

| Part code | Capacity<br>kg | A mm  | D<br>mm | E<br>mm | F<br>mm | G<br>mm | H<br>mm | l<br>mm | Weight<br>kg |
|-----------|----------------|-------|---------|---------|---------|---------|---------|---------|--------------|
| 6015      | 500-425-350    | 1,410 | 895     | 102     | 2,120   | 1,960   | 150     | 340     | 75           |
| 6015      | 1000-800-700   | 1,675 | 1,230   | 150     | 2,445   | 2,330   | -       | 245     | 115          |
| 6015      | 2000-1700-1500 | 1,690 | 1,290   | 150     | 2,705   | 2,505   | -       | 230     | 165          |