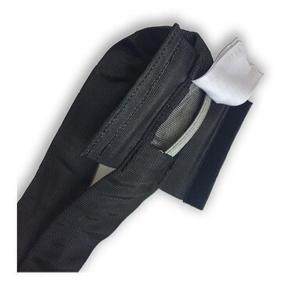

## **Product information**

**Design:** Especially developed for spotlight installations in theater and show business. Steel wire ropes covered with "seamless" black protection sleeve.

Length: Available in standard lengths 1 m, 1,5 m and 2 m. Other length on request.

Marking: CE-marked, The slings are provided with a white label with manufacturer's symbol, working load limit (WLL), length.

Safety factor: 5:1

| Part code       | EWL<br>m | WLL<br>ton | Colour |
|-----------------|----------|------------|--------|
| 16810010XXX     | -        | 1          | Black  |
| 16810010010010  | 1        | 1          | Black  |
| 168100100150010 | 1.5      | 1          | Black  |
| 168100100200010 | 2        | 1          | Black  |
| 16810020XXX     | -        | 2          | Black  |
| 168100200100010 | 1        | 2          | Black  |
| 168100200150010 | 1.5      | 2          | Black  |
| 168100200200010 | 2        | 2          | Black  |