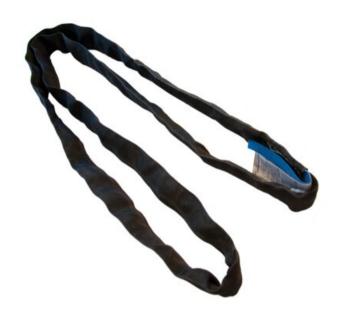

## **Product information**

Typically used in connection with theaters, scenes etc. where the round sling preferably should not be visible.

Design: Load carrying yarn covered with "seamless" black protection sleeve.