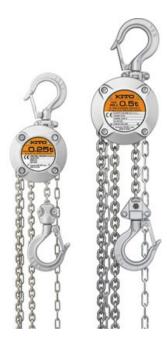

## **Product information**

The KITO chain block CX has a light-weight aluminium housing, and is the size of a coaster. The hooks are suitable for a larger intake and its compact measures enables maximum lifting height. Flush-mounted screws at the housing reduce the injury risk. The standard chain block is equipped with an overload protection.

Material: High impact aluminium housing, nickel-plated load chain in grade 10.

Marking: Type plate with WLL, CE-marking and serial number.

Finish: Surface treated aluminium.

Safety factor: 4:1

| Part code       | Code  | WLL<br>ton | Lifting height<br>m | Number of falls | Load chain<br>mm | Hand force max.<br>kg | Hand chain length<br>m | Weight<br>kg |
|-----------------|-------|------------|---------------------|-----------------|------------------|-----------------------|------------------------|--------------|
| 500100030200300 | CX003 | 0.25       | 2                   | 1               | 3,2 x 9,0        | 14,7                  | -                      | 2            |
| 500100030300300 | CX003 | 0.25       | 3                   | 1               | 3,2 x 9,0        | 14,7                  | -                      | 2.4          |
| 500100050300300 | CX005 | 0.5        | 3                   | 1               | 4,3 x 12,1       | 18,6                  | 6                      | 4.5          |