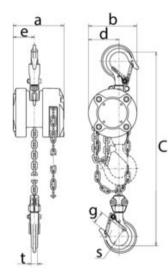

ton | Lifting height<br>m | Number of falls | Load chain<br>mm | Hand force max.<br>kg | Hand chain length<br>m | Weight<br>kg |
|-----------------|-------|------------|---------------------|-----------------|------------------|-----------------------|------------------------|--------------|
| 500100030200300 | CX003 | 0.25       | 2                   | 1               | 3,2 x 9,0        | 14,7                  | -                      | 2            |
| 500100030300300 | CX003 | 0.25       | 3                   | 1               | 3,2 x 9,0        | 14,7                  | -                      | 2.4          |
| 500100050300300 | CX005 | 0.5        | 3                   | 1               | 4,3 x 12,1       | 18,6                  | 6                      | 4.5          |

## Blueprint