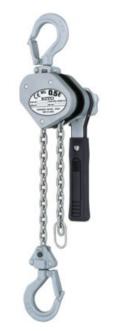

## **Product information**

The KITO LX Series is a range of small lever hoists that is suitable for operations in limited space. The lever hoist has a freewheel safeguard and the bottom hook is riveted in four places. Its solid aluminium housing enables a low weight of the hoist. The load can be lifted or lowered in 2 mm steps due to its smooth gear mechanism.

Material: High impact aluminium housing, nickel-plated load chain in grade 10. Marking: CE-marked, Type plate with WLL, CE-marking and serial number. Finish: Surface treated aluminium.

Safety factor: 4:1.