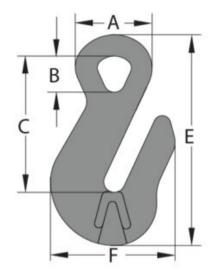

Material: Alloy steel - Quenched and Tempered.

Safety factor: 4:1 Grade: 10

| Part code    | Chain diameter<br>mm | WLL<br>ton | A mm | B mm | C mm  | E<br>mm | F<br>mm | Weight<br>kg |
|--------------|----------------------|------------|------|------|-------|---------|---------|--------------|
| 402300251160 | 7-8                  | 2.5        | 36.3 | 16.5 | 64    | 98.2    | 58.2    | 0.35         |
| 402300401160 | 10                   | 4          | 49.5 | 26   | 78    | 120     | 68.8    | 0.64         |
| 402300681160 | 13                   | 6.8        | 62   | 29   | 97    | 146     | 82.4    | 0.87         |
| 402301031160 | 16                   | 10.3       | 79   | 36   | 126.5 | 196     | 111.8   | 2.83         |

## Blueprint